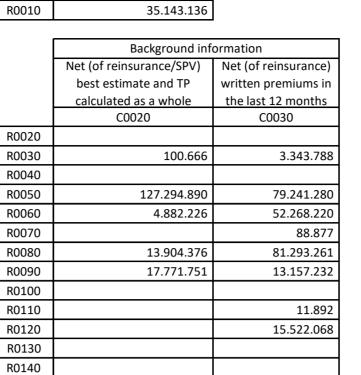

urance

General liability insurance and proportional reinsurance
Credit and suretyship insurance and proportional reinsurance

Legal expenses insurance and proportional reinsurance

Assistance and proportional reinsurance

Non-proportional health reinsurance

Non-proportional casualty reinsurance

Non-proportional property reinsurance

Income protection insurance and proportional reinsurance
Workers' compensation insurance and proportional reinsurance

Motor vehicle liability insurance and proportional reinsurance

Marine, aviation and transport insurance and proportional reinsurance

Miscellaneous financial loss insurance and proportional reinsurance

Non-proportional marine, aviation and transport reinsurance

Fire and other damage to property insurance and proportional reinsurance







#### Leven

|                         |       | C0040  |
|-------------------------|-------|--------|
| MCR <sub>L</sub> Result | R0200 | 69.765 |

|                                                                       |       | Net (of reinsurance/SPV) | Net (of               |
|-----------------------------------------------------------------------|-------|--------------------------|-----------------------|
|                                                                       |       | best estimate and TP     | reinsurance/SPV)      |
|                                                                       |       | calculated as a whole    | total capital at risk |
|                                                                       |       | C0050                    | C0060